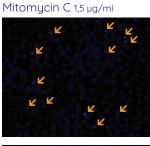

## Detection of Apoptosis by DAPI Staining

Control

Mitomycin C 1,5 µg/ml + Mitomycin C 1,5 µg/ml + ProliCell Goldstem (250 µg/ml) ProliCell Goldstem (500 µg/ml) ProliCell GoldStem prevents the occurrence of apoptosis.