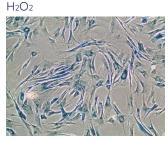

Determination of Senescence by Senescence-Associated  $\beta$ -galactosidase (SA- $\beta$  galactosidase) Test

Control

H2O2 + ProliCell Goldstem (250 µg/ml)

H2O2 + ProliCell Goldstem (500 µg/ml)

ProliCell GoldStem, significantly reduces cellular aging and senescence caused by external factors.