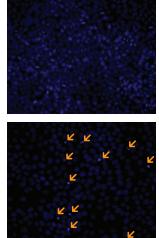

## Detection of Apoptosis by DAPI Staining

Control

Mitomycin C 1,5 µg/ml + Mitomycin C 1,5 µg/ml + ProliCell Goldstem (250 µg/ml) ProliCell Goldstem (500 µg/ml) ProliCell GoldStem prevents the occurrence of apoptosis.