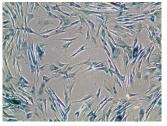

Determination of Senescence by Senescence-Associated  $\beta$ -galactosidase (SA- $\beta$  galactosidase) Test

Control

H2O2 + ProliCell Goldstem (250 µg/ml)

H2O2 + ProliCell Goldstem (500 µg/ml)

ProliCell GoldStem, significantly reduces cellular aging and senescence caused by external factors.