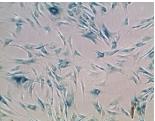

Determination of Senescence by Senescence-Associated  $\beta$ -galactosidase (SA- $\beta$  galactosidase) Test

Control

H2O2 + ProliCell Goldstem (250 µg/ml)

H2O2 + ProliCell Goldstem (500 µg/ml)

ProliCell GoldStem, significantly reduces cellular aging and senescence caused by external factors.