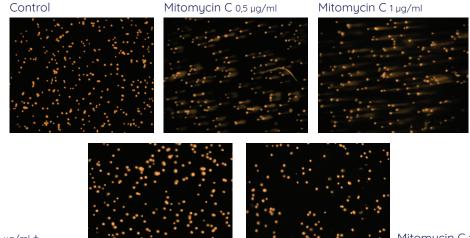

#### Determination of Effect on DNA Damage Repair

Mitomycin C 1 µg/ml + ProliCell Goldstem (250 µg/ml)

ProliCell GoldStem provides repair of DNA damage.

Mitomycin C 1 µg/ml + ProliCell Goldstem (500 µg/ml)

## Detection of Apoptosis by DAPI Staining

Control

Mitomycin C 1,5 µg/ml + Mitomycin C 1,5 µg/ml + ProliCell Goldstem (250 µg/ml) ProliCell Goldstem (500 µg/ml) ProliCell GoldStem prevents the occurrence of apoptosis.