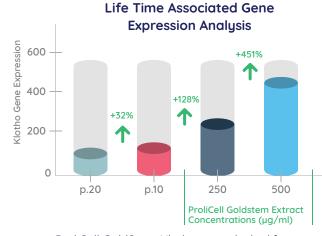

#### In vitro Tests

Cell Line: Human normal fibroblast, human normal keratinocyte cells Test Ingredient: 250 ve 500 µg/mL ProliCell GoldStem Parameter: \*Analysis of expression of

Klotho, Gadd45a, IL-6 and TNFa genes by RT-qPCR

For gene expression analysis, fibroblast cells were incubated with ProliCell GoldStem concentrations for 24 hours.

ProliCell GoldStem Klotho extends the lifespan of cells by increasing gene expression.