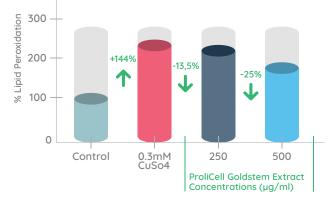

ProliCell GoldStem increases the life span of cells by activating the DNA repair mechanism.

Determination of the effect on Lipid Peroxidation by MDA method

ProliCell GoldStem ensures the protection of cell membrane integrity and significantly prevents lipid peroxidation occurring in cell membranes.