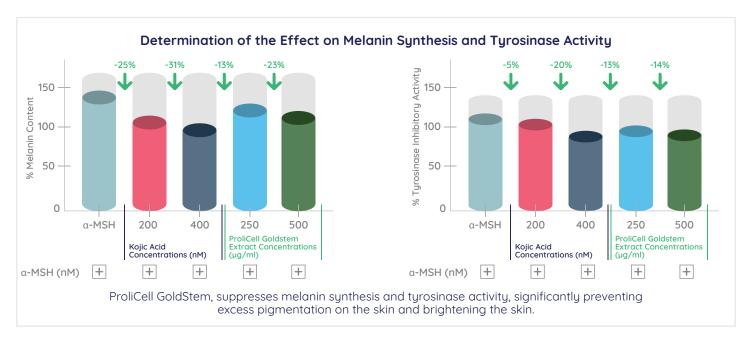

## Effects

- Suppresses UV-induced inflammation on the skin.
- Prolongs the life of cells by suppressing the effects of senescence.
- Activates DNA repair by increasing the synthesis of genes related to DNA repair
- mechanism in the formation of DNA damage originating from the environment.
- Reduces melanin formation and reduces skin spots by suppressing tyrosinase activity
- Protects organelle and cell membrane integrity by preventing lipid peroxidation and so increase life span of cells.

#### **Effect Mechanisms**

- Cellular anti-aging.
- Anti-senescence, which consists of environmental effects and takes place in the natural process.
- Protective against oxidative stress.
- Repairs UV-induced DNA damage.
- Repairs DNA damage caused by chemicals.
- Reduces skin blemishes and gives luminosity to the skin.