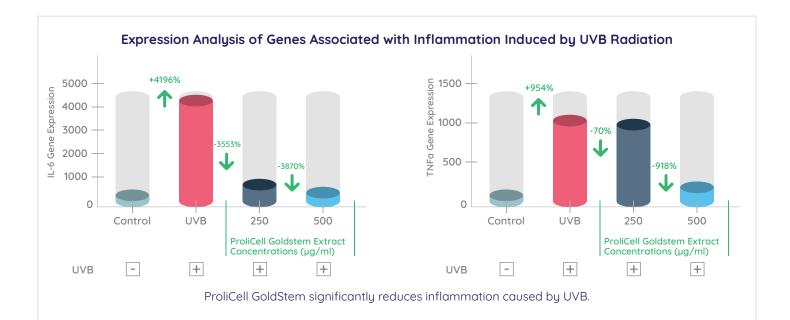

## Effects

- Suppresses UV-induced inflammation on the skin.
- Prolongs the life of cells by suppressing the effects of senescence.
- Activates DNA repair by increasing the synthesis of genes related to DNA repair
- mechanism in the formation of DNA damage originating from the environment.
- Reduces melanin formation and reduces skin spots by suppressing tyrosinase activity
- Protects organelle and cell membrane integrity by preventing lipid peroxidation and so increase life span of cells.

#### In vitro Tests

Cell Line: Human normal fibroblast, human normal keratinocyte cells Test Ingredient: 250 ve 500 µg/mL ProliCell GoldStem Parameter: \*Analysis of expression of

Klotho, Gadd45a, IL-6 and TNFa genes by RT-qPCR