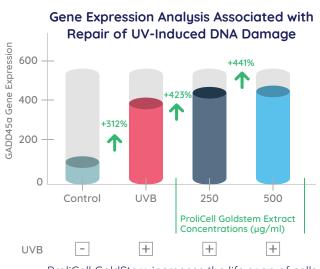

#### In vitro Tests

Cell Line: Human normal fibroblast, human normal keratinocyte cells Test Ingredient: 250 ve 500 µg/mL ProliCell GoldStem Parameter: \*Analysis of expression of

Klotho, Gadd45a, IL-6 and TNFa genes by RT-qPCR

For gene expression analysis, fibroblast cells were incubated with ProliCell GoldStem concentrations for 24 hours.

ProliCell GoldStem Klotho extends the lifespan of cells by increasing gene expression.

ProliCell GoldStem increases the life span of cells by activating the DNA repair mechanism.

Determination of the effect on Lipid Peroxidation by MDA method

ProliCell GoldStem ensures the protection of cell membrane integrity and significantly prevents lipid peroxidation occurring in cell membranes.