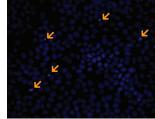

## Detection of Apoptosis by DAPI Staining

Control

Mitomycin C 1,5 µg/ml + Mitomycin C 1,5 µg/ml + ProliCell Goldstem (250 µg/ml) ProliCell Goldstem (500 µg/ml) ProliCell GoldStem prevents the occurrence of apoptosis.